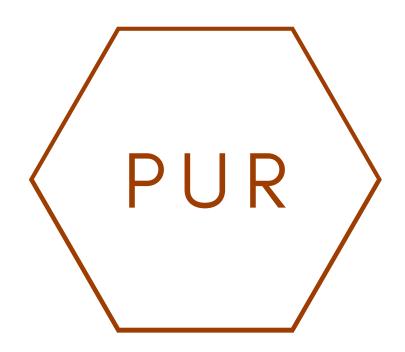

# R8809 / F

Its advantages

- Strong efficiency against flammability (completed UL94 V0 test (1,5 mm)
- Good adhesive capacity
- Does not contain halogen
- Application: potting / PCB protection
- Colour : Black

## R8710 / F

#### Its advantages

- Has completed UL94-V0 test (1,5 mm)
- Easy application thanks to long gel time
- Strong adhesive capacity
- Does not contain halogen
- Application : potting / PCB protection
- Colour : Beige