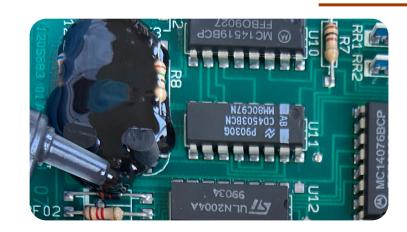

Grey

### Applications

- Batteries
- Automotive
- Electronic







# R9429 / F

#### Its advantages

- Rigid material
- Easy to use (100/50 mixing ratio)
- Possible to use in bi-component cartridge
- Excellent thermal shocks resistance (> 100 cycles : -40°C; +140°C)
- Excellent adhesive capacitiy on plastic and metal
- Quick polymerisation
- Low shrinkage
- Colour : black





#### Applications

• Transformers & winding encapsulation







## R9209-200

#### Its advantages

- Rigid material
- Thixotropic system after mixing
- Easy to use (2:1 ratio)
- Short gel time and quick polymerization even in small quantities
- Excellent thermal shocks resistance (> 100 cycles : -40°C; +140°C)
- Excellent adhesive capacitiy on plastic and metal
- Colour : Black

### Applications

PCB Protection





# Packaging







- Some liters (bi-bags or drums from one to 200 kg)
- Until 1 000 kg (container)





## Contact





raigieraigi.com



+33 2 37 33 30 40



11 Rue de la Chapelle, 28310 Rouvray-Saint-Denis