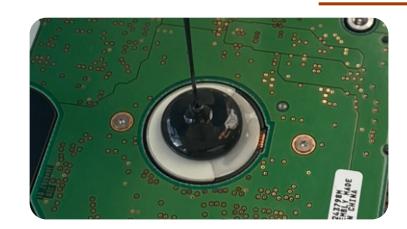

# R8809 / F

Its advantages

- Strong efficiency against flammability (completed UL94 V0 test (1,5 mm)
- Good adhesive capacity
- Does not contain halogen
- Application: potting / PCB protection
- Colour : Black

#### Applications

• Transformers & winding encapsulation