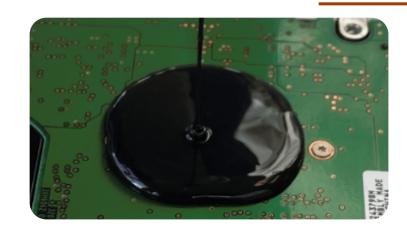

## R9209-200

#### Its advantages

- Rigid material
- Thixotropic system after mixing
- Easy to use (2:1 ratio)
- Short gel time and quick polymerization even in small quantities
- Excellent thermal shocks resistance (> 100 cycles : -40°C; +140°C)
- Excellent adhesive capacitiy on plastic and metal
- Colour : Black

### Applications

PCB Protection