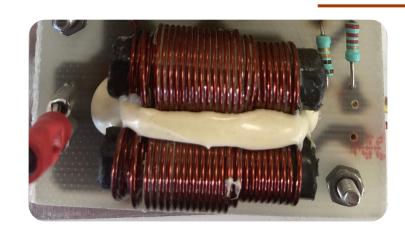

# J7709 / F

### Its advantages

- High thermal conductive capacities
- Colour : Grey

### Applications

- Batteries
- Automotive
- Electronic