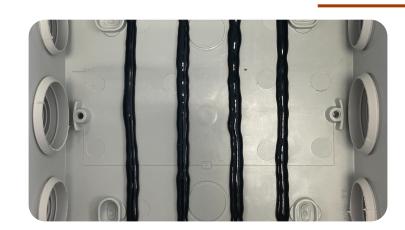

# R9429 / F

#### Its advantages

- Rigid material
- Easy to use (100/50 mixing ratio)
- Possible to use in bi-component cartridge
- Excellent thermal shocks resistance (> 100 cycles : -40°C; +140°C)
- Excellent adhesive capacitiy on plastic and metal
- Quick polymerisation
- Low shrinkage
- Colour : black

#### Applications

• Transformers & winding encapsulation